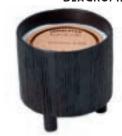

# SPICE TIN

10 OZ | 1 WICK | 60 HOURS BURN | 3" X 4"
CASE PACK 6 PIECES PER FRAGRANCE
ADD FRAGRANCE INITIALS TO SKU WHEN ORDERING

| BOURBON VANILLA        | BV |
|------------------------|----|
| CAMPFIRE               | CF |
| GINGER PATCHOULI       | GP |
| GRAPEFRUIT PINE        | GF |
| JUNIPER INCENSE        | JI |
| LILAC & LEATHER        | LL |
| ORANGE GROVE           | OG |
| SUNLIGHT IN THE FOREST | SU |
| TOBACCO BARK           | TB |
|                        |    |

AGED AND DISTRESSED WITH LAYERS OF PLASTER OF PARIS AND PATINA ON GALVANIZED IRON. THIS LABOR INTENSIVE TECHNIQUE ENSURES AN AUTHENTIC ARTISAN FINISH, FULL OF CHARACTER - AND THE TIN CAN BE USED TIME AND TIME AGAIN, LONG AFTER THE WAX HAS MELTED AWAY.