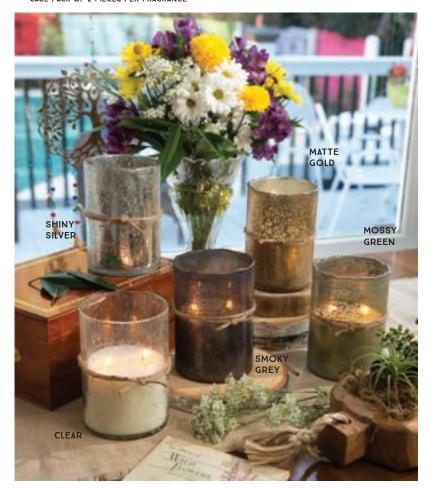

# ARTISAN BLOWN GLASS HURRICANE COLLECTION

32 OZ | 2 WICKS | 100 HOURS BURN | 4.5" X 7.5" CASE PACK OF 2 PIECES PER FRAGRANCE

| SHINY SILVER     |         | CLEAR GLASS      |         |
|------------------|---------|------------------|---------|
| BOURBON VANILLA  | HURS BV | BOURBON VANILLA  | HURC BV |
| GINGER PATCHOULI | HURS GP | GINGER PATCHOULI | HURC GP |
| GRAPEFRUIT PINE  | HURS GF | GRAPEFRUIT PINE  | HURC GF |
| JUNIPER INCENSE  | HURS JI | JUNIPER INCENSE  | HURC JI |
| RED CURRANT      | HURS RC | LILAC & LEATHER  | HURC LL |
| SUGARED LEMON    | HURS SL | RED CURRANT      | HURC RC |
| TOBACCO BARK     | HURS TB | SUGARED LEMON    | HURC SL |
|                  |         | TORACCO BADK     | HUDC TR |

# MATTE GOLD

| BOURBON VANILLA          | HURMG | в٧ |
|--------------------------|-------|----|
| GINGER PATCHOULI         | HURMG | GΡ |
| GRAPEFRUIT PINE          | HURMG | GF |
| LILAC & LEATHER          | HURMG | LL |
| *NEW* PUMPKIN SANDALWOOD | HURMG | PS |
| RED CURRANT              | HURMG | RC |
| SUGARED LEMON            | HURMG | SL |
| TOBACCO BARK             | HURMG | ТВ |

# SMOKY GREY

| GRAPEFRUIT PINE | HURG GF | LILAC & LEATHER | HURGR LL |
|-----------------|---------|-----------------|----------|
| JUNIPER INCENSE | HURG JI | MOUNTAIN FOREST | HURGR MT |
| WILD GREEN FIG  | HURG WG | ORANGE GROVE    | HURGR OG |

**MOSSY GREEN** 

OUR HURRICANE CANDLES ARE STATEMENT PIECES MADE OF THICK HANDBLOWN GLASS, IN FIVE FINISHES WITH UNEVEN RIMS.