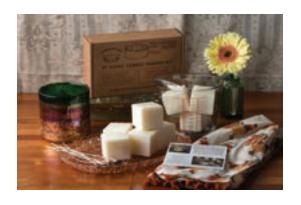

# **REFILL KIT**

ALL OF OUR CONTAINERS CAN BE REFILLED WITH OUR SIGNATURE HIMALAYAN FRAGRANCED SOY WAX BLEND. WAX EASILY MELTS IN A MICROWAVE OR ON LOW HEAT IN A FEW MINUTES. FULL INSTRUCTIONS ARE INCLUDED WITH THE REFILL KIT TO REPOUR YOUR CANDLE WITH THE SAME QUALITY AS THE ORIGINAL CANDLE.

32 OZ REFILL KIT 8 CUBES OF 4 OZ SCENTED WAX 6 WICKS | GLUE DOTS | INSTRUCTION CARD

RK 32 | CASE PACK 2 PIECES PER FRAGRANCE ALL OF OUR CURRENT FRAGRANCES ARE AVAILABLE. PLEASE ADD FRAGRANCE INITIALS WHEN ORDERING.