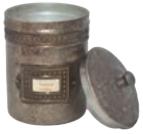

# CAFE TIN

10 OZ | 1 WICK | 65 HOURS BURN | 3" X 3.75" CASE PACK 6 PIECES PER FRAGRANCE

| BOURBON VANILLA        | CAFE BV |
|------------------------|---------|
| GINGER PATCHOULI       | CAFE GP |
| GRAPEFRUIT PINE        | CAFE GF |
| LILAC & LEATHER        | CAFE LL |
| SUGARED LEMON          | CAFE SL |
| SUNLIGHT IN THE FOREST | CAFE SU |
| TOBACCO BARK           | CAFE TB |

TAKING INSPIRATION FROM VINTAGE, AGE-WORN CONTAINERS, OUR CAFE TINS ARE FAITHFUL REPLICAS OF OLD FASHIONED DRY GOODS CANNISTERS, COMPLETE WITH A MATCHING INSET LID AND FINISHED WITH A BRASS NAME PLATE.