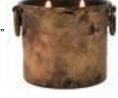

# MOUNTAIN FIRE POT

9 OZ | 1 WICK | 50 HOURS BURN | 3" X 4" CASE PACK 6 PIECES PER FRAGRANCE

| BLUSH    | GINGER PATCHOULI<br>SUNLIGHT IN THE FOREST | FIRE 01 GP<br>FIRE 01 SU |
|----------|--------------------------------------------|--------------------------|
| SAGE     | GRAPEFRUIT PINE                            | FIRE 02 GF               |
| CREAM    | HONEYSUCKLE                                | FIRE 03 HS               |
| SMOKE    | TOBACCO BARK                               | FIRE 04 TB               |
| SUNSET   | ORANGE GROVE                               | FIRE 05 OG               |
| PLATINUM | SUGARED LEMON                              | FIRE 06 SL               |
| VINTAGE  | BOURBON VANILLA                            | FIRE 07 BV               |

FEATURING RUSTIC PAINTED AND SILVERED GLASS,
THE GLOW OF OUR MOUNTAIN FIRE POTS ARE REMINISCENT OF
HOME FIRES DOTTING THE MOUNTAIN SIDES OF INDIA.