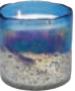

# HORIZON COLLECTION

22 OZ | 2 WICKS | 50 HRS BURN | 4" X 5" CASE PACK 2 PIECES PER FRAGRANCE

**DESERT ORANGE** GRAPFERUIT PINE SUNLIGHT IN THE FOREST

HR7N 01 GF HRZN 01 SU

ARCTIC BLUE GINGER PATCHOULI HIDDEN COVE LILAC & LEATHER

MIDNIGHT BLACK ORANGE GROVE TOBACCO BARK

HRZN 03 OG HRZN 03 TB

JUNGLE GREEN BOURBON VANILLA DESERT SPRINGS JUNIPER INCENSE

HRZN 04 BV HRZN 04 DS HRZN 04 JI

SUNRISE RED CAMPFIRE HRZN 05 CF WOODLAND MIST HRZN 05 WM

POLAR WHITE EVERGREEN RAIN BARREL

HRZN 06 EG HRZN 06 RB

BOURBON VANILLA

RED CURRANT

# FLEUR DE LYS

8 OZ | 1 WICK | 50 HOURS BURN | 3" X 5" CASE PACK 6 PIECES PER FRAGRANCE

HRZN 02 GP

HRZN 02 HC

HRZN 02 LL

MADE OF A SILVERED AND ANTIQUED GLASS WITH AN EMBOSSED FLEUR DE LYS PATTERN ON A PEDESTAL BASE.