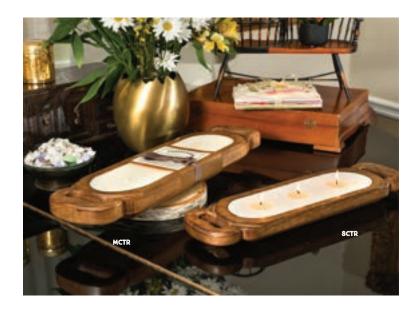

# **WOOD CANDLE TRAY**

# SMALL CANDLE TRAY

32 OZ | 30 HOURS BURN 19" X 4" | 3 WICKS CASE PACK 2 PIECES PER FRAGRANCE

| BOURBON VANILLA | SCTR BV | MCTR BV |
|-----------------|---------|---------|
| DESERT SPRINGS  | SCTR DS | MCTR DS |
| GRAPEFRUIT PINE | SCTR GF | MCTR GF |
| HIDDEN COVE     | SCTR HC | MCTR HC |
| LILAC & LEATHER | SCTR LL | MCTR LL |
| ORANGE GROVE    | SCTR OG | MCTR OG |
| RED CURRANT     | SCTR RC | MCTR RC |
| TOBACCO BARK    | SCTR TB | MCTR TB |
|                 |         |         |

OUR SIGNATURE CANDLE TRAY IS MADE FROM RENEWABLE AND SUSTAINABLE MANGO WOOD. IT IS HAND HEWN AND CARVED FROM A SINGLE SLAB OF WOOD.