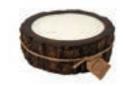

# MOUNTAIN BARREL CANDLE

OUR MOUNTAIN BARREL IS MADE FROM RENEWABLE AND SUSTAINABLE MANGO WOOD. IT IS LIGHT IN COLOR, SMOOTHLY SANDED, COMES WITH A MATCHING LID AND METAL LINER.

# SMALL MOUNTAIN BARREL

17 OZ | 3 WICKS | 35 HOURS BURN | 5.5" X 2.5" CASE PACK 2 PIECES PER FRAGRANCE

| BOURBON VANILLA        | BARL 01 BV |
|------------------------|------------|
| GRAPEFRUIT PINE        | BARL 01 GF |
| HIDDEN COVE            | BARL 01 HC |
| LILAC & LEATHER        | BARL 01 LL |
| RED CURRANT            | BARL 01 RC |
| SUNLIGHT IN THE FOREST | BARL 01 SU |
| TOBACCO BARK           | BARL 01 TB |

#### LARGE MOUNTAIN BARREL

28 OZ | 4 WICKS | 40 HOURS BURN | 7" X 2.5" CASE PACK 2 PIECES PER FRAGRANCE

BARL 02 BV BARL 02 GF BARL 02 HC BARL 02 LL BARL 02 RC BARL 02 SU BARL 02 TB