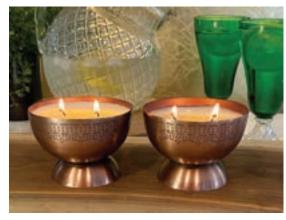

# TRANQUILITY BOWL

REMINISCENT OF A HIMALAYAN SINGING BOWL, OUR NEW TRANQUILITY BOWL HAS A PEDESTAL FOOT, AND ETCHED RIM WITH A COPPER PATINA.

8 OZ | 2 WICKS | 40 HOURS BURN | 4" X 3" CASE PACK 4 PIECES PER FRAGRANCE