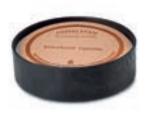

# CAFE TIN

10 OZ | 1 WICK | 65 HOURS BURN | 3" X 3.75" CASE PACK 6 PIECES PER FRAGRANCE

| BOURBON VANILLA        | CAFE BV |
|------------------------|---------|
| GINGER PATCHOULI       | CAFE GP |
| GRAPEFRUIT PINE        | CAFE GF |
| LILAC & LEATHER        | CAFE LL |
| SUGARED LEMON          | CAFE SL |
| SUNLIGHT IN THE FOREST | CAFE SU |
| TOBACCO BARK           | CAFE TB |

TAKING INSPIRATION FROM VINTAGE, AGE-WORN CONTAINERS, OUR CAFE TINS ARE FAITHFUL REPLICAS OF OLD FASHIONED DRY GOODS CANNISTERS, COMPLETE WITH A MATCHING INSET LID AND FINISHED WITH A BRASS NAME PLATE.