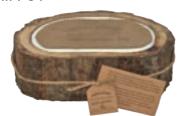

# TREE BARK POT COLLECTION

OUR TREE BARK POTS HAVE BEEN PIECED TOGETHER WITH RECLAIMED TREE BARK PIECES COLLECTED FROM SEASONED RENEWABLE MANGO TREES.

#### LARGE TREE BARK POT

76 OZ | 6 WICKS | 65 HOURS BURN | 12" X 2.75" CASE PACK 2 PIECES PER FRAGRANCE

| BOURBON VANILLA | LGTB 04 BV |
|-----------------|------------|
| GRAPEFRUIT PINE | LGTB 04 GF |
| TOBACCO BARK    | LGTB 04 TB |
| WILD GREEN FIG  | LGTB 04 WG |