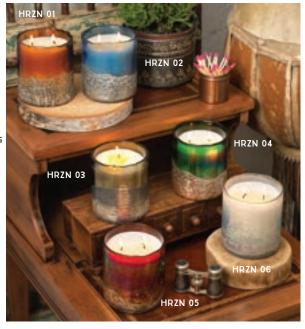

# HORIZON COLLECTION

22 OZ | 2 WICKS | 50 HRS BURN | 4" X 5" CASE PACK 2 PIECES PER FRAGRANCE

**DESERT ORANGE** GRAPFERUIT PINE SUNLIGHT IN THE FOREST

HR7N 01 GF HRZN 01 SU

ARCTIC BLUE GINGER PATCHOULI HIDDEN COVE LILAC & LEATHER

MIDNIGHT BLACK ORANGE GROVE TOBACCO BARK

HRZN 03 OG HRZN 03 TB

JUNGLE GREEN BOURBON VANILLA DESERT SPRINGS JUNIPER INCENSE

HRZN 04 BV HRZN 04 DS HRZN 04 JI

SUNRISE RED CAMPFIRE HRZN 05 CF WOODLAND MIST HRZN 05 WM

POLAR WHITE EVERGREEN RAIN BARREL

HRZN 06 EG HRZN 06 RB

BOURBON VANILLA

RED CURRANT

# FLEUR DE LYS

8 OZ | 1 WICK | 50 HOURS BURN | 3" X 5" CASE PACK 6 PIECES PER FRAGRANCE

HRZN 02 GP

HRZN 02 HC

HRZN 02 LL

MADE OF A SILVERED AND ANTIQUED GLASS WITH AN EMBOSSED FLEUR DE LYS PATTERN ON A PEDESTAL BASE.