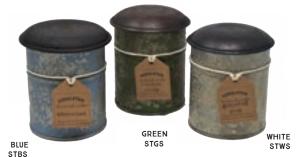

# **WOODEN SPICE POT**

#### SMALL SPICE POT

16 OZ | 3 WICKS | 35 HOURS BURN | 6" X 3.25" CASE PACK 2 PIECES PER FRAGRANCE

| BOURBON VANILLA        | SPOTS BV | SPOTM BV        |
|------------------------|----------|-----------------|
| GRAPEFRUIT PINE        | SPOTS GF | SPOTM GF        |
| HIDDEN COVE            | SPOTS HC | <b>SPOTM HC</b> |
| JUNIPER INCENSE        | SPOTS JI | SPOTM JI        |
| LILAC & LEATHER        | SPOTS LL | SPOTM LL        |
| RED CURRANT            | SPOTS RC | SPOTM RC        |
| SUNLIGHT IN THE FOREST | SPOTS SU | SPOTM SU        |
| TOBACCO BARK           | SPOTS TB | SPOTM TB        |
|                        |          |                 |

INSPIRED BY ANTIQUE INDIAN SPICE POTS, OUR WOODEN SPICE POTS ARE MADE FROM RENEWABLE MANGO WOOD. THEY HAVE A SWIVEL HINGE LID WITH A METAL ACCENT AND LINER. DUE TO THE NATURE OF HAND CARVING, EACH WOODEN SPICE POT MAY VARY SLIGHTLY IN APPEARANCE AND/OR COLOR.