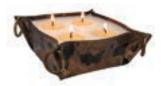

# DRIFTWOOD CANDLE TRAY

NATURAL MANGO WOOD CANDLE TRAYS PROMPT MEMORIES OF SEA-BORNE DRIFTWOOD WASHED ASHORE. HAND CARVED AND FINISHED WITH RAFFIA TASSELS AND LEATHER DUST COVERS.

24 OZ | 2 WICKS | 35 HOURS BURN | 12.5" X 3" CASE PACK 2 PIECES PER FRAGRANCE

44 OZ | 4 WICKS | 35 HOURS BURN | 21" X 3.25" CASE PACK 2 PIECES PER FRAGRANCE

| GINGER PATCHOULI       | DRFT | 02 | GΡ |
|------------------------|------|----|----|
| GRAPEFRUIT PINE        | DRFT | 02 | GF |
| JUNIPER INCENSE        | DRFT | 02 | JI |
| SUNLIGHT IN THE FOREST | DRFT | 02 | SU |
| TOBACCO BARK           | DRFT | 02 | ТВ |
| WILD GREEN FIG         | DRFT | 02 | WG |
|                        |      |    |    |