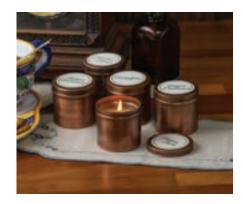

# TRAVELER TIN

4 OZ | 1 WICK | 40 HOURS BURN | 1.5" X 2" CASE PACK 9 PIECES PER FRAGRANCE

| BOURBON VANILLA  | TRAV | 01 | в٧ |
|------------------|------|----|----|
| CAMPFIRE         | TRAV | 01 | CF |
| DESERT SPRINGS   | TRAV | 01 | DS |
| GINGER PATCHOULI | TRAV | 01 | GF |
| GRAPEFRUIT PINE  | TRAV | 01 | GF |
| JUNIPER INCENSE  | TRAV | 01 | JІ |
| LILAC & LEATHER  | TRAV | 01 | LL |
| TOBACCO BARK     | TRAV | 01 | ТВ |
|                  |      |    |    |

OUR TRAVELER TIN CANDLES ARE PETITE
TINS WITH A COPPER PATINA AND
MATCHING LIDS.

HOME 03

18 OZ | 1 WICK | 75 HOURS BURN