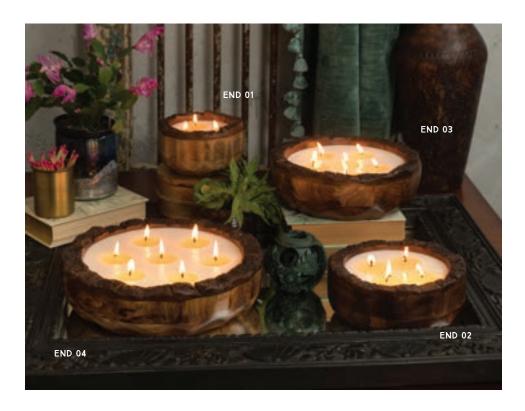

# **ENDURANCE COLLECTION**

#### SMALL - END 01

15 OZ | 3 WICKS | 35 HOURS BURN | 6" X 3.5" CASE PACK 2 PIECES PER FRAGRANCE

BOURBON VANILLA END 01 BV
GRAPEFRUIT PINE END 01 GF
JUNIPER INCENSE END 01 JI
ORANGE GROVE END 01 OG
TOBACCO BARK END 01 TB

# MEDIUM - END 02

30 OZ | 4 WICKS | 40 HOURS BURN | 8" X 3.5" CASE PACK 2 PIECES PER FRAGRANCE

BOURBON VANILLA END 02 BV
GRAPEFRUIT PINE END 02 GF
LILAC & LEATHER END 02 LL
ORANGE GROVE END 02 OG
TOBACCO BARK END 02 TB

# LARGE - END 03

44 OZ | 6 WICKS | 45 HOURS BURN | 10" X 3.5" CASE PACK 2 PIECES PER FRAGRANCE

BOURBON VANILLA END 03 BV
GRAPEFRUIT PINE END 03 GF
JUNIPER INCENSE END 03 JI
ORANGE GROVE END 03 OG
TOBACCO BARK END 03 TB

#### EXTRA LARGE - END 04

64 OZ | 7 WICKS | 55 HOURS BURN | 12" X 3.5" CASE PACK 2 PIECES PER FRAGRANCE

MEDIUM SPICE POT

CASE PACK 2 PIECES PER FRAGRANCE

24 OZ | 3 WICKS | 40 HOURS BURN | 7" X 3.25"

BOURBON VANILLA END 04 BV
GRAPEFRUIT PINE END 04 GF
LILAC & LEATHER END 04 LL
ORANGE GROVE END 04 OG
TOBACCO BARK END 04 TB