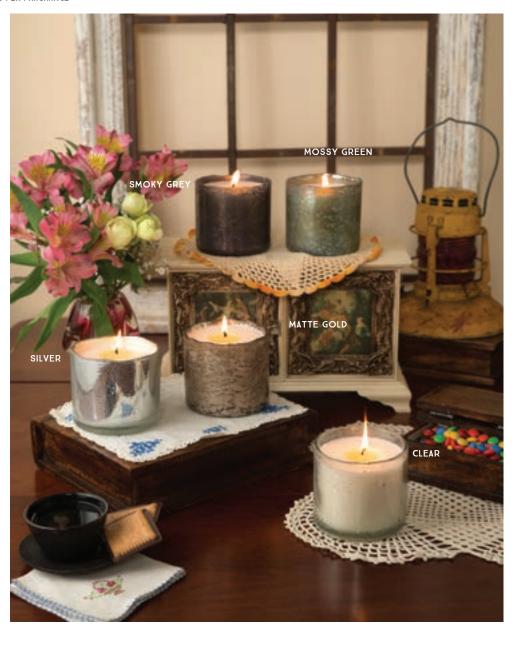

# ARTISAN BLOWN GLASS HURRICANE COLLECTION

32 OZ | 2 WICKS | 100 HOURS BURN | 4.5" X 7.5" CASE PACK OF 2 PIECES PER FRAGRANCE

| SHINY SILVER     |         | CLEAR GLASS      |         |
|------------------|---------|------------------|---------|
| BOURBON VANILLA  | HURS BV | BOURBON VANILLA  | HURC BV |
| GINGER PATCHOULI | HURS GP | GINGER PATCHOULI | HURC GP |
| GRAPEFRUIT PINE  | HURS GF | GRAPEFRUIT PINE  | HURC GF |
| JUNIPER INCENSE  | HURS JI | JUNIPER INCENSE  | HURC JI |
| RED CURRANT      | HURS RC | LILAC & LEATHER  | HURC LL |
| SUGARED LEMON    | HURS SL | RED CURRANT      | HURC RC |
| TOBACCO BARK     | HURS TB | SUGARED LEMON    | HURC SL |
|                  |         | TORACCO BADK     | HUDC TR |

# MATTE GOLD

| BOURBON VANILLA          | HURMG | в٧ |
|--------------------------|-------|----|
| GINGER PATCHOULI         | HURMG | GΡ |
| GRAPEFRUIT PINE          | HURMG | GF |
| LILAC & LEATHER          | HURMG | LL |
| *NEW* PUMPKIN SANDALWOOD | HURMG | PS |
| RED CURRANT              | HURMG | RC |
| SUGARED LEMON            | HURMG | SL |
| TOBACCO BARK             | HURMG | ТВ |

# SMOKY GREY

| GRAPEFRUIT PINE | HURG GF | LILAC & LEATHER | HURGR LL |
|-----------------|---------|-----------------|----------|
| JUNIPER INCENSE | HURG JI | MOUNTAIN FOREST | HURGR MT |
| WILD GREEN FIG  | HURG WG | ORANGE GROVE    | HURGR OG |

**MOSSY GREEN** 

OUR HURRICANE CANDLES ARE STATEMENT PIECES MADE OF THICK HANDBLOWN GLASS, IN FIVE FINISHES WITH UNEVEN RIMS.

# SILVER

| GINGER PATCHOULI         | TF28B GP |
|--------------------------|----------|
| HIDDEN COVE              | TF28B HC |
| JUNIPER INCENSE          | TF28B JI |
| *NEW* PUMPKIN SANDALWOOD | TF28B PS |
| RED CURRANT              | TF28B RC |
| TOBACCO BARK             | TF28B TB |

# **SMOKY GREY**

| GRAPEFRUIT PINE | TF28E GF |
|-----------------|----------|
| LILAC & LEATHER | TF28E LL |
| RAIN BARREL     | TF28E RB |
| WILD GREEN FIG  | TF28E WG |