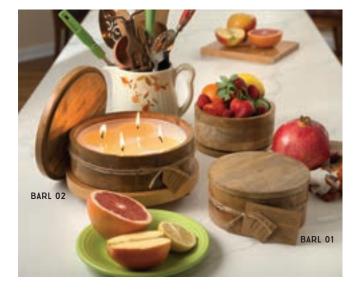

# MOUNTAIN BARREL CANDLE

OUR MOUNTAIN BARREL IS MADE FROM RENEWABLE AND SUSTAINABLE MANGO WOOD. IT IS LIGHT IN COLOR, SMOOTHLY SANDED, COMES WITH A MATCHING LID AND METAL LINER.

# SMALL MOUNTAIN BARREL

17 OZ | 3 WICKS | 35 HOURS BURN | 5.5" X 2.5" CASE PACK 2 PIECES PER FRAGRANCE

| BOURBON VANILLA        | BARL 01 BV |
|------------------------|------------|
| GRAPEFRUIT PINE        | BARL 01 GF |
| HIDDEN COVE            | BARL 01 HC |
| LILAC & LEATHER        | BARL 01 LL |
| RED CURRANT            | BARL 01 RC |
| SUNLIGHT IN THE FOREST | BARL 01 SU |
| TOBACCO BARK           | BARL 01 TB |

#### LARGE MOUNTAIN BARREL

28 OZ | 4 WICKS | 40 HOURS BURN | 7" X 2.5" CASE PACK 2 PIECES PER FRAGRANCE

BARL 02 BV BARL 02 GF BARL 02 HC BARL 02 LL BARL 02 RC BARL 02 SU BARL 02 TB