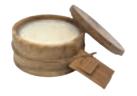

# MOUNTAIN BARREL CANDLE

OUR MOUNTAIN BARREL IS MADE FROM RENEWABLE AND SUSTAINABLE MANGO WOOD. IT IS LIGHT IN COLOR, SMOOTHLY SANDED, COMES WITH A MATCHING LID AND METAL LINER.

# SMALL MOUNTAIN BARREL

17 OZ | 3 WICKS | 35 HOURS BURN | 5.5" X 2.5" CASE PACK 2 PIECES PER FRAGRANCE

| BOURBON VANILLA        | BARL 01 BV |
|------------------------|------------|
| GRAPEFRUIT PINE        | BARL 01 GF |
| HIDDEN COVE            | BARL 01 HC |
| LILAC & LEATHER        | BARL 01 LL |
| RED CURRANT            | BARL 01 RC |
| SUNLIGHT IN THE FOREST | BARL 01 SU |
| TOBACCO BARK           | BARL 01 TB |

#### LARGE MOUNTAIN BARREL

28 OZ | 4 WICKS | 40 HOURS BURN | 7" X 2.5" CASE PACK 2 PIECES PER FRAGRANCE

BARL 02 BV BARL 02 GF BARL 02 HC BARL 02 LL BARL 02 RC BARL 02 SU BARL 02 TB