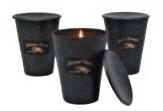

# TRAVELER TIN

4 OZ | 1 WICK | 40 HOURS BURN | 1.5" X 2" CASE PACK 9 PIECES PER FRAGRANCE

| BOURBON VANILLA  | TRAV | 01 | в٧ |
|------------------|------|----|----|
| CAMPFIRE         | TRAV | 01 | CF |
| DESERT SPRINGS   | TRAV | 01 | DS |
| GINGER PATCHOULI | TRAV | 01 | GF |
| GRAPEFRUIT PINE  | TRAV | 01 | GF |
| JUNIPER INCENSE  | TRAV | 01 | JІ |
| LILAC & LEATHER  | TRAV | 01 | LL |
| TOBACCO BARK     | TRAV | 01 | ТВ |
|                  |      |    |    |

OUR TRAVELER TIN CANDLES ARE PETITE
TINS WITH A COPPER PATINA AND
MATCHING LIDS.

HOME 03

18 OZ | 1 WICK | 75 HOURS BURN