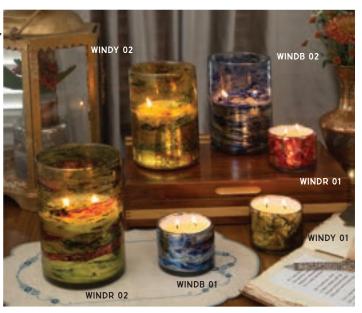

# WIND COLLECTION

HIMALAYAN'S NEWEST GLASS COLLECTION COMES IN THREE GORGEOUS COLORS, BLUE, RED AND YELLOW AND TWO SIZES. THE HANDBLOWN GLASS COLORS SEEM TO SWIRL AROUND THE CANDLE LIKE THE WINDS OF THE MOUNTAINS, FROM SLIGHT SUMMER BREEZES TO THE MONSOON WINDS OF WINTER. THE CANDLELIGHT GENTLY SHIMMERS THROUGH THE VIBRANT COLORS AND SILVERED INTERIORS. EACH PIECE IS AS UNIQUE AS THE WINDS. OUR WIND CANDLES, CREATED WITH UNEVEN RIMS, ARE ONE-OF-A-KIND STATEMENT PIECES FOR YOUR HOME.

#### WIND TUMBLER

#### WIND HURRICANE

10 OZ | 2 WICK | 30 HOURS BURN | 3" X 3" CASE PACK OF 4 PIECES PER FRAGRANCE

32 OZ | 2 WICKS | 100 HOURS BURN | 4.5" X 7.5" CASE PACK OF 2 PIECES PER FRAGRANCE

| BLUE                     |             |             |
|--------------------------|-------------|-------------|
| LILAC & LEATHER          | WINDB 01 LL | WINDB 02 LL |
| TOBACCO BARK             | WINDB 01 TB | WINDB 02 TB |
| WOODLAND MIST            | WINDB 01 WM | WINDB 02 WM |
|                          |             |             |
| RED                      |             |             |
| BOURBON VANILLA          | WINDR 01 BV | WINDR 02 BV |
| CAMPFIRE                 | WINDR 01 CF | WINDR 02 CF |
| JUNIPER INCENSE          | WINDR 01 JI | WINDR 02 JI |
| *NEW* PUMPKIN SANDALWOOD | WINDR 01 PS | WINDR 02 PS |
|                          |             |             |
| YELLOW                   |             |             |
| GRAPEFRUIT PINE          | WINDY 01 GF | WINDY 02 GF |
| JUNIPER INCENSE          | WINDY 01 JI | WINDY 02 JI |
| LILAC & LEATHER          | WINDY 01 LL | WINDY 02 LL |