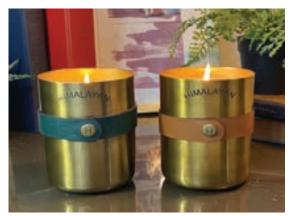

# DHARAMSALA SIGNATURE BRASS PATINA

17 OZ | 1 WICK | 80 HOURS BURN | 3" X 4" CASE PACK 6 PIECES PER FRAGRANCE

# BRASS WITH TAN WRAP

BOURBON VANILLA DHA 02 BV
LILAC & LEATHER DHA 02 LL
TOBACCO BARK DHA 02 TB

OUR DHARAMSALA SIGNATURE BRASS PATINA CANDLE IS A SLEEK METAL TUMBLER, IN A SHINY AGED BRASS PATINA, AND COMES WITH EITHER A TAN OR GREEN FAUX LEATHER WRAP WITH A BRASS SNAP CLOSURE.