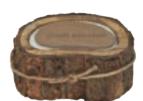

# TREE BARK POT COLLECTION

OUR TREE BARK POTS HAVE BEEN PIECED TOGETHER WITH RECLAIMED TREE BARK PIECES COLLECTED FROM SEASONED RENEWABLE MANGO TREES.

#### SMALL TREE BARK POT

9 OZ | 1 WICK | 50 HOURS BURN | 5" X 2.25" CASE PACK 2 PIECES PER FRAGRANCE

| CAMPFIRE         | TBS CF |
|------------------|--------|
| GINGER PATCHOULI | TBS GP |
| GRAPEFRUIT PINE  | TBS GF |
| LILAC & LEATHER  | TBS LL |
| MOUNTAIN FOREST  | TBS MT |
| SUGARED LEMON    | TBS SL |
| TOBACCO BADK     | TRS TR |