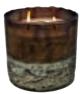

# JOURNEY COLLECTION

OUR JOURNEY COLLECTION CAPTURES THE LOOK OF TIME AND TRAVEL WORN VESSELS THAT COME FROM ANCIENT TIMES. THIS UNIQUELY MARKED METAL CANDLE COLLECTION IS DESIGNED WITH AREAS OF MELTED BRASS REMINISCENT OF GOLDEN COPPER AND AGED GILDING. FROM THE ROLLED EDGE OR THE PINCHED CORNERS, EACH CANDLE HAS VINTAGE-STYLE RING HANDLES THAT ACCENTUATE THE DESIGN. OUR JOURNEY COLLECTION CONSISTS OF THREE GORGEOUS VERSIONS THAT WILL FIT ANY STYLE OF HOME DÉCOR

#### SMALL

14 OZ | 3 WICKS | 30 HOURS BURN | 4.5" X 2.3"
CASE PACK OF 4 PIECES PER FRAGRANCE
JUNIPER INCENSE JOUR 01 LL
LILAC & LEATHER JOUR 01 JI
RED CURRANT JOUR 01 RC

#### MEDIUM

22 OZ | 2 WICKS | 72 HOURS BURN | 4.5" X 3.9'
CASE PACK OF 2 PIECES PER FRAGRANCE
GRAPEFRUIT PINE JOUR 02 GF
JUNIPER INCENSE JOUR 02 JI
TOBACCO BARK JOUR 02 TB

#### SQUARE

22 OZ | 4 WICKS | 32 HOURS BURN | 5.75" X 2"
CASE PACK OF 2 PIECES PER FRAGRANCE
BOURBON VANILLA
JOUR 03 BV
GINGER PATCHOULI
JOUR 03 GP
LILAC & LEATHER
JOUR 03 LL