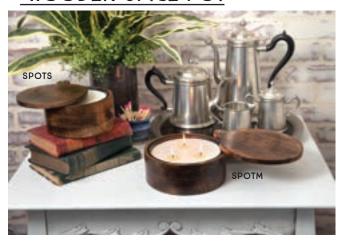

# **WOODEN SPICE POT**

#### SMALL SPICE POT

16 OZ | 3 WICKS | 35 HOURS BURN | 6" X 3.25" CASE PACK 2 PIECES PER FRAGRANCE

| BOURBON VANILLA        | SPOTS BV | SPOTM BV        |
|------------------------|----------|-----------------|
| GRAPEFRUIT PINE        | SPOTS GF | SPOTM GF        |
| HIDDEN COVE            | SPOTS HC | <b>SPOTM HC</b> |
| JUNIPER INCENSE        | SPOTS JI | SPOTM JI        |
| LILAC & LEATHER        | SPOTS LL | SPOTM LL        |
| RED CURRANT            | SPOTS RC | SPOTM RC        |
| SUNLIGHT IN THE FOREST | SPOTS SU | SPOTM SU        |
| TOBACCO BARK           | SPOTS TB | SPOTM TB        |
|                        |          |                 |

INSPIRED BY ANTIQUE INDIAN SPICE POTS, OUR WOODEN SPICE POTS ARE MADE FROM RENEWABLE MANGO WOOD. THEY HAVE A SWIVEL HINGE LID WITH A METAL ACCENT AND LINER. DUE TO THE NATURE OF HAND CARVING, EACH WOODEN SPICE POT MAY VARY SLIGHTLY IN APPEARANCE AND/OR COLOR.