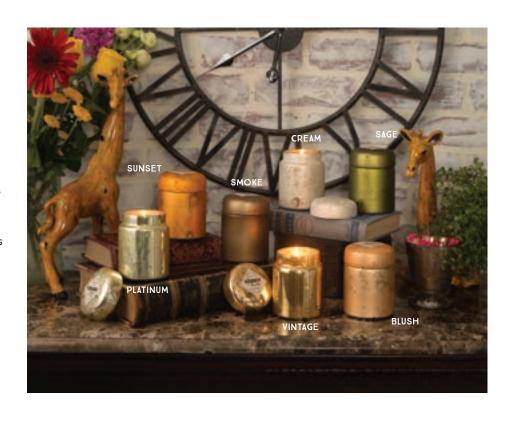

# MOUNTAIN FIRE POT

9 OZ | 1 WICK | 50 HOURS BURN | 3" X 4" CASE PACK 6 PIECES PER FRAGRANCE

| BLUSH    | GINGER PATCHOULI<br>SUNLIGHT IN THE FOREST | FIRE 01 GP<br>FIRE 01 SU |
|----------|--------------------------------------------|--------------------------|
| SAGE     | GRAPEFRUIT PINE                            | FIRE 02 GF               |
| CREAM    | HONEYSUCKLE                                | FIRE 03 HS               |
| SMOKE    | TOBACCO BARK                               | FIRE 04 TB               |
| SUNSET   | ORANGE GROVE                               | FIRE 05 OG               |
| PLATINUM | SUGARED LEMON                              | FIRE 06 SL               |
| VINTAGE  | BOURBON VANILLA                            | FIRE 07 BV               |

FEATURING RUSTIC PAINTED AND SILVERED GLASS,
THE GLOW OF OUR MOUNTAIN FIRE POTS ARE REMINISCENT OF
HOME FIRES DOTTING THE MOUNTAIN SIDES OF INDIA.