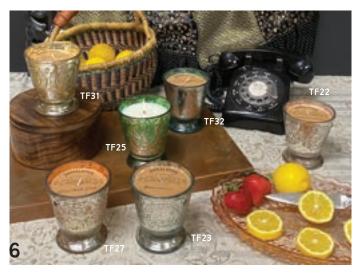

# FLEUR DE LYS

8 OZ | 1 WICK | 50 HOURS BURN | 3" X 5" CASE PACK 6 PIECES PER FRAGRANCE

HRZN 02 GP

HRZN 02 HC

HRZN 02 LL

MADE OF A SILVERED AND ANTIQUED GLASS WITH AN EMBOSSED FLEUR DE LYS PATTERN ON A PEDESTAL BASE.

HONEYSUCKLE

RAIN BARREL

TF32 HS

TF32 RB

| PINK            |         | SILVER           |         |
|-----------------|---------|------------------|---------|
| DESERT SPRINGS  | TF22 DS | GINGER PATCHOULI | TF23 GP |
| LILAC & LEATHER | TF22 LL | TOBACCO BARK     | TF23 TB |
| SUGARED LEMON   | TF22 SL |                  |         |
|                 |         |                  |         |
|                 |         |                  |         |

| GREEN HIDDEN COVE JUNIPER INCENSE WOODLAND MIST | TF25 HC<br>TF25 JI<br>TF25 WM | TANGERINE<br>GRAPEFRUIT PINE<br>ORANGE GROVE | TF27 GF<br>TF27 OG |
|-------------------------------------------------|-------------------------------|----------------------------------------------|--------------------|
| CHAMPAGNE                                       |                               | TURQUOISE                                    |                    |

TF31 BV

TF31 RC