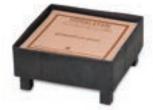

# TRANQUILITY BOWL

REMINISCENT OF A HIMALAYAN SINGING BOWL, OUR NEW TRANQUILITY BOWL HAS A PEDESTAL FOOT, AND ETCHED RIM WITH A COPPER PATINA.

8 OZ | 2 WICKS | 40 HOURS BURN | 4" X 3" CASE PACK 4 PIECES PER FRAGRANCE

| BOURBON VANILLA | TRQ 01 BV |
|-----------------|-----------|
| GRAPEFRUIT PINE | TRQ 01 GF |
| SUGARED LEMON   | TRQ 01 SL |
| TORACCO BARK    | TDO 01 TB |