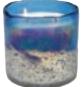

# HORIZON COLLECTION

22 OZ | 2 WICKS | 50 HRS BURN | 4" X 5" CASE PACK 2 PIECES PER FRAGRANCE

**DESERT ORANGE** GRAPFERUIT PINE SUNLIGHT IN THE FOREST

HR7N 01 GF HRZN 01 SU

ARCTIC BLUE GINGER PATCHOULI HIDDEN COVE LILAC & LEATHER

MIDNIGHT BLACK ORANGE GROVE TOBACCO BARK

HRZN 03 OG HRZN 03 TB

JUNGLE GREEN BOURBON VANILLA DESERT SPRINGS JUNIPER INCENSE

HRZN 04 BV HRZN 04 DS HRZN 04 JI

SUNRISE RED CAMPFIRE HRZN 05 CF WOODLAND MIST HRZN 05 WM

POLAR WHITE EVERGREEN RAIN BARREL

HRZN 06 EG HRZN 06 RB

BOURBON VANILLA

RED CURRANT

# FLEUR DE LYS

8 OZ | 1 WICK | 50 HOURS BURN | 3" X 5" CASE PACK 6 PIECES PER FRAGRANCE

HRZN 02 GP

HRZN 02 HC

HRZN 02 LL

MADE OF A SILVERED AND ANTIQUED GLASS WITH AN EMBOSSED FLEUR DE LYS PATTERN ON A PEDESTAL BASE.